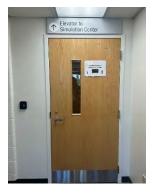

4) Follow the signage to the Simulation Center3rd floor.

5) Elevator - Badge to go up to 3<sup>rd</sup> floor. When leaving you <u>do not</u> need to badge to go down!

6) Follow signage to your simulation course.

4) Once inside Vernon Place, follow the signage to the **Simulation Center 3<sup>rd</sup> floor**.

\*Elevator - Badge to go up to 3rd floor. When leaving you do not need to badge to go down!

5) Follow signage to your simulation course.