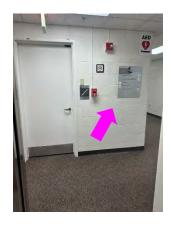

2) Press the "HELP" button and let security know you are here for a simulation class.

3) Walk across the parking lot to the Vernon Place building and up the stairs. **Entrance** doors are to the right of the stairs.

4) Once inside Vernon Place, follow the signage to the **Simulation Center 3<sup>rd</sup> floor**.

\*Elevator - Badge to go up to 3rd floor. When leaving you do not need to badge to go down!

5) Follow signage to your simulation course.