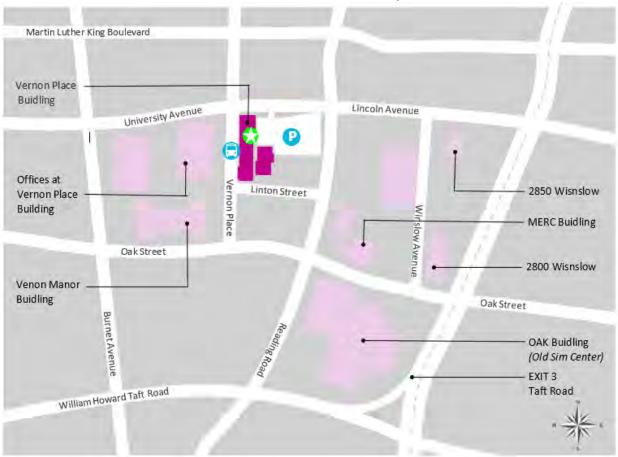

## Simulation Center Lab at Vernon Place 2900 Vernon Place, Cincinnati, OH 45219

The Center for Simulation & Research has moved our training lab. It is now located at the corner of Vernon Place and East University Avenue.

## **Shuttle Directions**

- 1) Take the "South Loop" Shuttle.
- 2) Shuttle will drop off and pick up in front of OVP (Offices of Vernon Place).

3) Learner will need to walk across the street to 2900 Vernon Place building (Simulation Center). Badge into the main entrance door to Vernon Place.