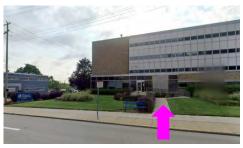

4) Follow the signage to the Simulation Center3rd floor.

5) Elevator - Badge to go up to 3<sup>rd</sup> floor. When leaving you <u>do not</u> need to badge to go down!

6) Follow signage to your simulation course.

4) Once inside Vernon Place, follow the signage to the **Simulation Center 3<sup>rd</sup> floor**.

\*Elevator - Badge to go up to 3rd floor. When leaving you do not need to badge to go down!

5) Follow signage to your simulation course.