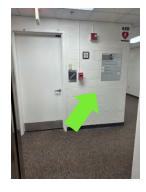

2) Press the "HELP" button and let security know you are here for a simulation class.

3) Walk across the parking lot to the Vernon Place building and up the stairs. **Entrance** doors are to the right of the stairs.

4) Once inside Vernon Place, follow the signage to the **Simulation Center 3<sup>rd</sup> floor**.

\*Elevator - Badge to go up to 3rd floor. When leaving you do not need to badge to go down!

5) Follow signage to your simulation course.