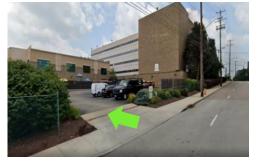

## Vernon Place Parking Lot Directions

- 1) Vernon Place parking lot is located off East University Avenue.
  - We recommend using Google Maps to US Bank: 530 E University Ave, Cincinnati, OH 45219, Vernon Place parking lot is directly across from the US Bank.