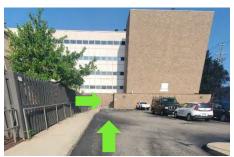

2) Press the "HELP" button and let security know you are here for a simulation class.

3) Walk across the parking lot to the Vernon Place building and up the stairs. **Entrance** doors are to the right of the stairs.