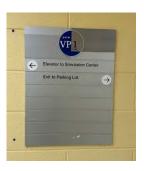

4) Follow the signage to the Simulation Center3rd floor.

5) Elevator - Badge to go up to 3<sup>rd</sup> floor. When leaving you <u>do not</u> need to badge to go down!

6) Follow signage to your simulation course.

4) Once inside Vernon Place, follow the signage to the **Simulation Center 3<sup>rd</sup> floor**.

\*Elevator - Badge to go up to 3rd floor. When leaving you do not need to badge to go down!

5) Follow signage to your simulation course.