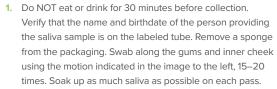

### Please follow instructions below:

 Insert saturated sponge into the V-notch of funnel and wring saliva out of the sponge using a twisting and pushing motion. Using the same sponge, repeat step one on the opposite cheek and wring saliva into the funnel until the fluid (not bubbles) reaches the indicated fill line. (The second sponge can be used if the first sponge is damaged.)