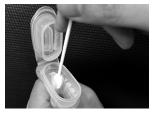

- 3. When saliva fluid reaches the fill line, close the funnel lid tightly by folding the lid over the funnel and pushing down hard until you hear a loud click. The liquid in the funnel lid will be released into the tube when the lid is completely closed. The volume of fluid in the tube should be above the fill line at this point.
- Unscrew the closed funnel top from the tube. Be careful not to spill fluid.

The funnel top and sponges can be discarded.

 Place a NEW lid on the tube using the small round cap (with a **blue** sticker on top) that is included in the kit. Tightly screw on cap to seal the tube for transport. Shake the capped tube for 5 seconds.