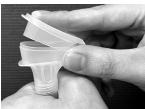

The funnel top and sponges can be discarded.

 Place a NEW lid on the tube using the small round cap (with a **blue** sticker on top) that is included in the kit. Tightly screw on cap to seal the tube for transport. Shake the capped tube for 5 seconds.